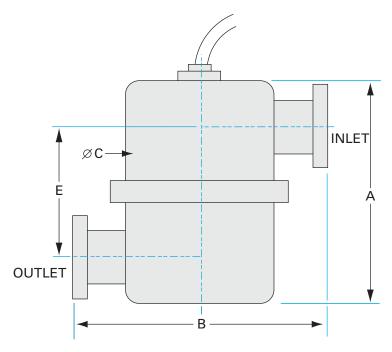

Similar Image

| Dimensions (in inches) |       |
|------------------------|-------|
| Dim A                  | 6.20" |
| Dim C                  | 4"    |
| Dim D                  | 7.30" |
| Dim E                  | 3.50" |

#### FTM-4-1002-NWB

| Parameters               | Specifications                     |
|--------------------------|------------------------------------|
| Trap Type                | Molecular Sieve Trap               |
| Molecular Sieve Material | Zeolite                            |
| Heater                   | 120V AC / 42 W                     |
| Port Orientation         | Offset In-Line                     |
| Flange Size / Type       | DN 25 ISO-KF                       |
| Trap Body Size           | 4" OD                              |
| Body Material            | 304 Stainless                      |
| Vacuum Range             | 1 · 10 <sup>-8</sup> mbar to 1 bar |
| Temperature Range        | -20 °C to 180 °C                   |
| Weight                   | 4.75 lbs                           |