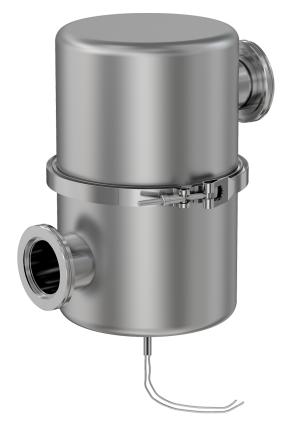

# In-line molecular sieve trap NW-25 in-line molecular sieve trap, 4" body

Part number: FTM-4-1002-NWB

#### FTM-4-1002-NWB

| Parameters               | Specifications                     |
|--------------------------|------------------------------------|
| Trap Type                | Molecular Sieve Trap               |
| Molecular Sieve Material | Zeolite                            |
| Heater                   | 120V AC / 42 W                     |
| Port Orientation         | Offset In-Line                     |
| Flange Size / Type       | DN 25 ISO-KF                       |
| Trap Body Size           | 4" OD                              |
| Body Material            | 304 Stainless                      |
| Vacuum Range             | 1 · 10 <sup>-8</sup> mbar to 1 bar |
| Temperature Range        | -20 °C to 180 °C                   |
| Weight                   | 4.75 lbs                           |